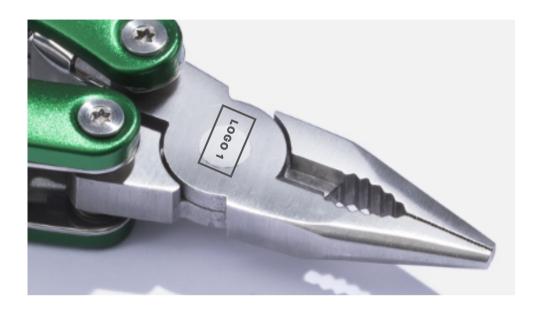

## STANDARD FOR MARKING / MULTITOOL COLORADO

PRODUCT CODE: MM02

maximum marking size, logo 1

1,5 x 1 cm 1 x 1,5 cm

1,5 x 0,5 cm

maximum marking size, logo 4

maximum marking size, logo 2

1 x 1 cm 1,5 x 0,8 cm 2 x 0,5 cm maximum marking size, logo 5  $1.3 \times 0.9$  cm