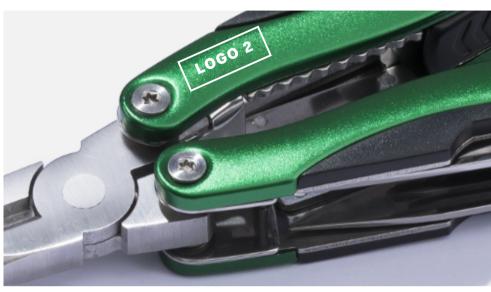

## STANDARD FOR MARKING / MULTITOOL COLORADO

PRODUCT CODE: MM02

maximum marking size, logo 1

1,5 x 1 cm 1 x 1,5 cm

1,5 x 0,5 cm

maximum marking size, logo 4

maximum marking size, logo 2

1 x 1 cm 1,5 x 0,8 cm 2 x 0,5 cm maximum marking size, logo 5  $1.3 \times 0.9$  cm