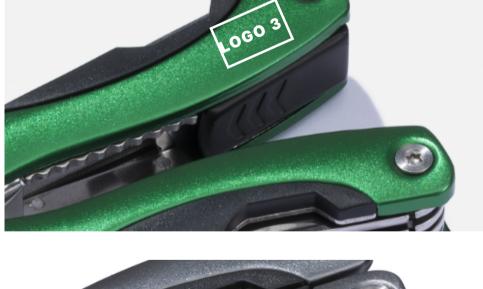

## STANDARD FOR MARKING / MULTITOOL COLORADO

PRODUCT CODE: MM02

maximum marking size, logo 1

1,5 x 1 cm 1 x 1,5 cm

1,5 x 0,5 cm

maximum marking size, logo 4

maximum marking size, logo 2

1 x 1 cm 1,5 x 0,8 cm 2 x 0,5 cm maximum marking size, logo 5  $1.3 \times 0.9$  cm