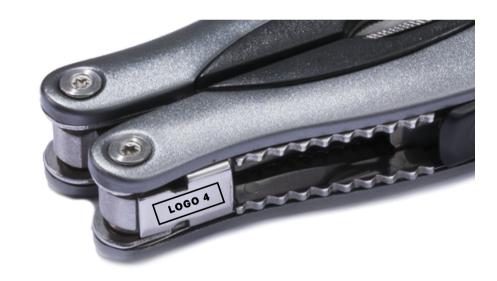

maximum marking size, logo 3

1 x 1 cm 2 x 0,8 cm 3 x 0,7 cm

PREPARATION ROOM: visualization, machine settings.

The actual maximum print size depends on the proportions of the logotype.